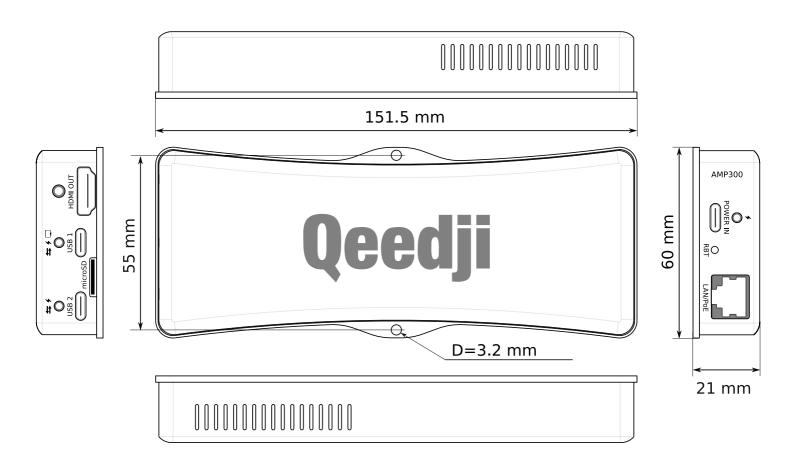

# Physical Characteristics:

Weight: 0.143 kg

Dimensions (WxHxD): 60x151.5x21 mm

#### Peripherals:

1x USB-C Power Delivery, Data, Alt Mode DP

1x USB-C Power Delivery, Data

1x HDMI

1x Power Supply USB-C input

1x RJ45