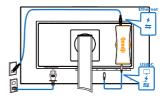

The AMP300 can be connected to a monitor via an HDMI or USB-C cable. Digital sound is available through HDMI, USB-C and Bluetooth.

Several configurations of connections are possible:

Configuration #1 - USB-C + Wifi