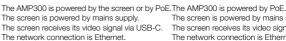

The screen is powered by mains supply The screen receives its video signal via HDML The network connection is Ethernet.