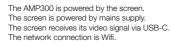

The AMP300 can be connected to a monitor via an HDMI or USB-C cable. Digital sound is available through HDMI, USB-C and Bluetooth.

Several configurations of connections are possible:

Configuration #1 - USB-C + Wifi