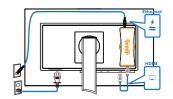

The AMP300 can be connected to a monitor via an HDMI or USB-C cable. Digital sound is available through HDMI, USB-C and Bluetooth.

Several configurations of connections are possible:

Configuration #1 - USB-C + Wifi

#### Peripherals:

1x USB-C Power Delivery, Data, Alt Mode DP

1x USB-C Power Delivery, Data

1x HDMI

1x Power Supply USB-C input

1x RJ45

#### Video output:

1x HDMI 1.4

1x USB-C (Alt Mode Display Port)