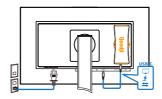

The screen is powered by mains supply The screen receives its video signal via HDML The network connection is Ethernet.